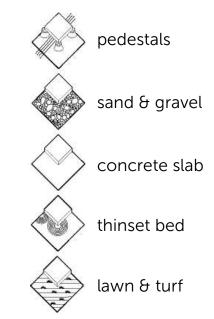

### www.archatrak.com or call 866 206 8316



## Installation options



# PORCELAIN PAVERS

# **KRONOS SANDALO**

Warm toned, mid grey cement look paver with a hint of olive brown. Lightly textured finish giving the appearance of a cloth dragged across horizontal and perpendicular directions. Individual pavers display moderate color and shade variation.

Color & Shade Variation:



High shade & texture variation

Size:







Water absorption: Static load (center) Slip resistance Frost resistance:

3/4" 9 lb/sq.ft. 2 pcs/ctn (24"x24") 2 pcs/ctn (16"x48") 0.05% 2160lbf R11 (DIN51130) resistant

23 7/16" x 23 7/16" 15 3/4" X 47 1/8"

31 1/2" X 31 1/2"

47 1/8" x 23 7/16"

## PAVERS · PEDESTALS · SITE AMENITIES